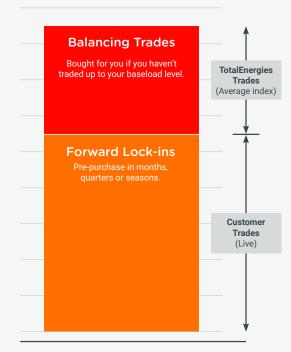

We will hedge any remaining volume up to a pre-agreed level on an index price if you have not traded your full requirement before delivery.

# **Commodity Costs**

The Fixed Flexi product centres around the concept of Agreed Baseload Volume (ABV). This is the agreed maximum amount that you can purchase in forward trades. The difference between the lock-in level and ABV level is then settled on an index price (balancing trade).