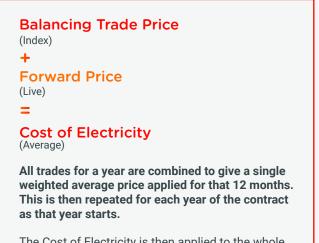

We will hedge any remaining volume up to a pre-agreed level on an index price if you have not traded your full requirement before delivery.

# **Commodity Costs**

The Fixed Flexi product centres around the concept of Agreed Baseload Volume (ABV). This is the agreed maximum amount that you can purchase in forward trades. The difference between the lock-in level and ABV level is then settled on an index price (balancing trade).

The Cost of Electricity is then applied to the whole of your actual consumption for the year, and you are protected from fluctuations within the year.

Monthly Consumption