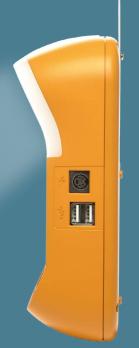

### Solar-powered light, charging & radio system

The **Home+ Sunshine** brings modern lighting, mobile charging and entertainment to off-grid homes. The three hanging lights provide overhead multi-room lighting - including one with a motion-activated security setting. The control box contains an integrated 4<sup>th</sup> light as well as in-built FM radio and two USB ports to charge mobile phones and other devices.

### **Specifications**

| Battery                           | 6.4 V, 3600 mAh, 23 Wh LiFePo4 battery hub with digital display                                                |
|-----------------------------------|----------------------------------------------------------------------------------------------------------------|
| Solar panel                       | 6 W, polycrystalline                                                                                           |
| Lamps                             | 3x hangings lights with individual switch, including one with motion-sensor 1x integrated light in battery box |
| Brightness - all lights at 100%   | High: 450 lumens   Medium: 200 lumens   Low: 100 lumens                                                        |
| Working time - all lights at 100% | High: 6 hours   Medium: 10 hours   Low: 20 hours                                                               |
| Outputs                           | 2x USB charge out   DIN port   2x light port                                                                   |
| Media                             | Integrated FM radio                                                                                            |
| PayGo                             | Token generation system compatible with multiple PayGo platforms                                               |

#### Control box with smart LCD screen