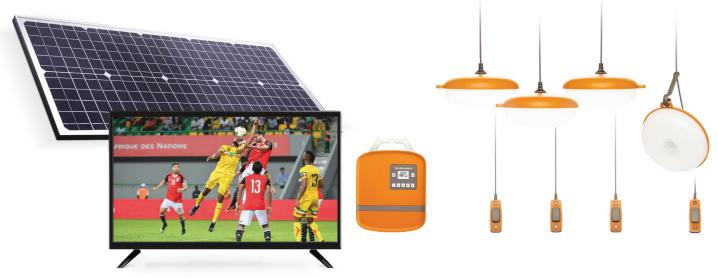

### Solar-powered light, charging & entertainment system

The **Home+ Sunshine 24" TV** delivers high-capacity power, storage and an efficient TV for modern homes. Featuring a 50 W solar panel and 115 Wh control box, users can charge mobile devices and run the included television for on-demand connectivity and entertainment.

### **Specifications**

| Battery                         | 14.8 V, 7.8 Ah, 115 Wh, Li-NMC battery hub with digital display             |
|---------------------------------|-----------------------------------------------------------------------------|
| Solar panel                     | 50 W, polycrystalline                                                       |
| Lamps                           | 4x hangings lights with individual switch, including one with motion-sensor |
| TV                              | 24" HD TV - DVB-S2, DVB-T2/C, USB, 2x HDMI, CI/CAM card                     |
| Brightness - all lights at 100% | High: 800 lumens   Low: 160 lumens                                          |
| Working time - all lights + TV  | High: 16 hours   Low: 80 hours   TV: 11 hours                               |
| Outputs                         | 2x USB charge out   2x 12 V with PAYG authentification   1x 12 V            |
| PayGo                           | Token generation system compatible with multiple PayGo platforms            |

#### Solar powered TV with low consumption

- ⊗ 24" Television: large viewing screen for your home
- Multiple video modes: satellite, USB video, and HD broadcas

### Solar-powered light, charging & large TV

The **Home+ Sunshine 32" TV** delivers high-capacity power, storage and an efficient TV for modern homes. Featuring a 50 W solar panel and 115 Wh control box, users can charge mobile devices and run the included television for on-demand connectivity and entertainment.

### **Specifications**

| Battery                         | 14.8 V, 7.8 Ah, 115 Wh, Li-NMC battery hub with digital display             |
|---------------------------------|-----------------------------------------------------------------------------|
| Solar panel                     | 50 W, polycrystalline                                                       |
| Lamps                           | 4x hangings lights with individual switch, including one with motion-sensor |
| TV                              | 32" HD TV - DVB-S2, DVB-T2/C, USB, 2x HDMI, CI/CAM card                     |
| Brightness - all lights at 100% | High: 800 lumens   Low: 160 lumens                                          |
| Working time - all lights + TV  | High: 22 hours   Low: 80 hours   TV: 10.5 hours                             |
| Outputs                         | 2x USB charge out   2x 12 V with PAYG authentification   1x 12 V            |
| PayGo                           | Token generation system compatible with multiple PayGo platforms            |

#### Solar powered TV with low consumption

- ⊗ 32" Television: large viewing screen for your home
- Multiple video modes: satellite, USB video, and HD broadcas