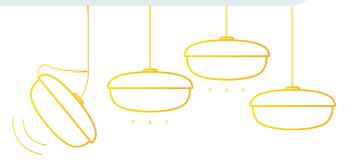

### Solar-powered light, charging & radio system

The **Home+ Sunshine** brings modern lighting, mobile charging and entertainment to off-grid homes. The three hanging lights provide overhead multi-room lighting - including one with a motion-activated security setting. The control box contains an integrated 4<sup>th</sup> light as well as in-built FM radio and two USB ports to charge mobile phones and other devices.