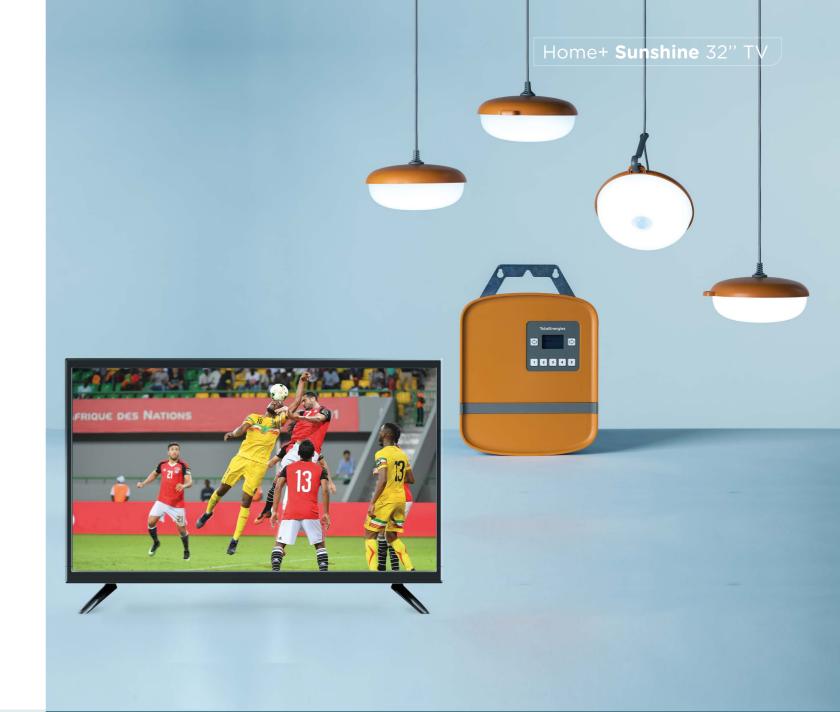

# **Home+ Sunshine 32" TV**

### Solar-powered light, charging & large TV

The **Home+ Sunshine 32" TV** delivers high-capacity power, storage and an efficient TV for modern homes. Featuring a 50 W solar panel and 115 Wh control box, users can charge mobile devices and run the included television for on-demand connectivity and entertainment.

### **Specifications**

| Battery                         | 14.8 V, 7.8 Ah, 115 Wh, Li-NMC battery hub with digital display             |
|---------------------------------|-----------------------------------------------------------------------------|
| Solar panel                     | 50 W, polycrystalline                                                       |
| Lamps                           | 4x hangings lights with individual switch, including one with motion-sensor |
| TV                              | 32" HD TV - DVB-S2, DVB-T2/C, USB, 2x HDMI, CI/CAM card                     |
| Brightness - all lights at 100% | High: 800 lumens   Low: 160 lumens                                          |
| Working time - all lights + TV  | High: 22 hours   Low: 80 hours   TV: 10.5 hours                             |
| Outputs                         | 2x USB charge out   2x 12 V with PAYG authentification   1x 12 V            |
| PayGo                           | Token generation system compatible with multiple PayGo platforms            |

#### Solar powered TV with low consumption

- ⊗ 32" Television: large viewing screen for your home
- Multiple video modes: satellite, USB video, and HD broadcas