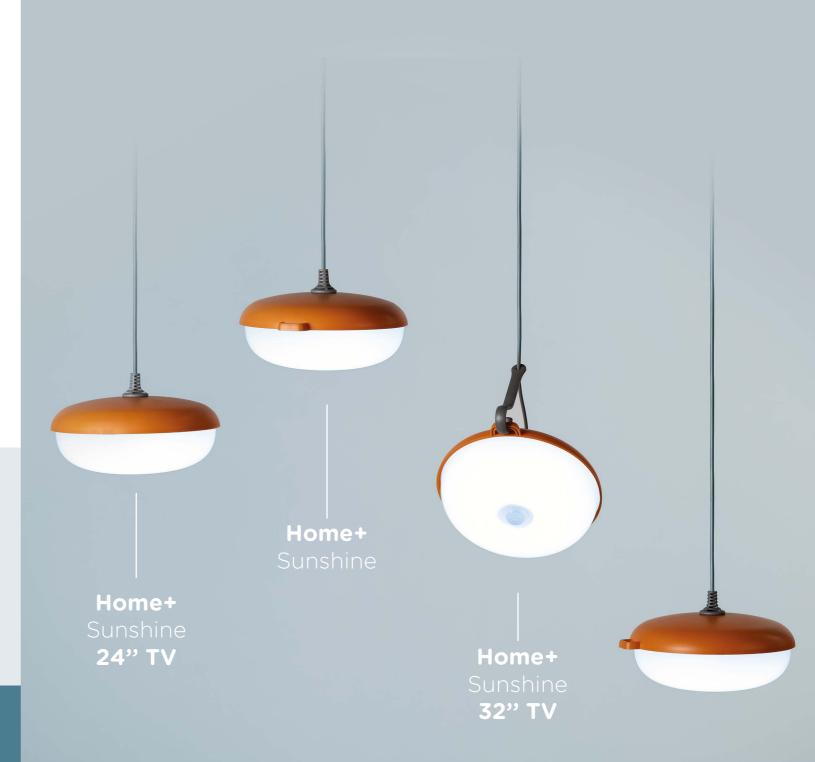

## **Home+ Sunshine 24" TV**

### Solar-powered light, charging & entertainment system

The **Home+ Sunshine 24" TV** delivers high-capacity power, storage and an efficient TV for modern homes. Featuring a 50 W solar panel and 115 Wh control box, users can charge mobile devices and run the included television for on-demand connectivity and entertainment.

# **Home+ Sunshine 32" TV**

### Solar-powered light, charging & large TV

The **Home+ Sunshine 32" TV** delivers high-capacity power, storage and an efficient TV for modern homes. Featuring a 50 W solar panel and 115 Wh control box, users can charge mobile devices and run the included television for on-demand connectivity and entertainment.