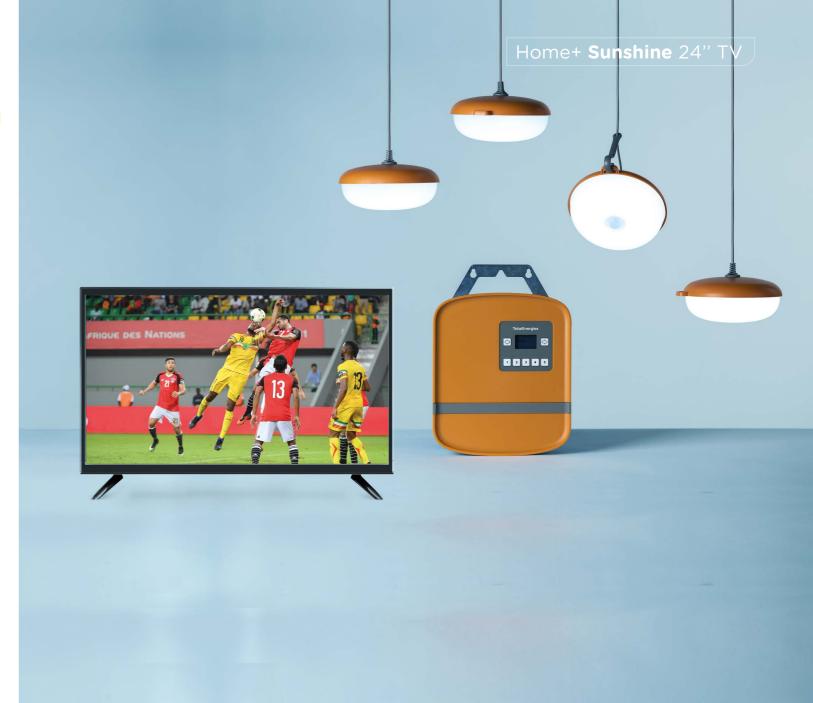

## **Home+ Sunshine 24" TV**

### Solar-powered light, charging & entertainment system

The **Home+ Sunshine 24" TV** delivers high-capacity power, storage and an efficient TV for modern homes. Featuring a 50 W solar panel and 115 Wh control box, users can charge mobile devices and run the included television for on-demand connectivity and entertainment.

### **Specifications**

| Battery                         | 14.8 V, 7.8 Ah, 115 Wh, Li-NMC battery hub with digital display             |
|---------------------------------|-----------------------------------------------------------------------------|
| Solar panel                     | 50 W, polycrystalline                                                       |
| Lamps                           | 4x hangings lights with individual switch, including one with motion-sensor |
| TV                              | 24" HD TV - DVB-S2, DVB-T2/C, USB, 2x HDMI, CI/CAM card                     |
| Brightness - all lights at 100% | High: 800 lumens   Low: 160 lumens                                          |
| Working time - all lights + TV  | High: 16 hours   Low: 80 hours   TV: 11 hours                               |
| Outputs                         | 2x USB charge out   2x 12 V with PAYG authentification   1x 12 V            |
| PayGo                           | Token generation system compatible with multiple PayGo platforms            |