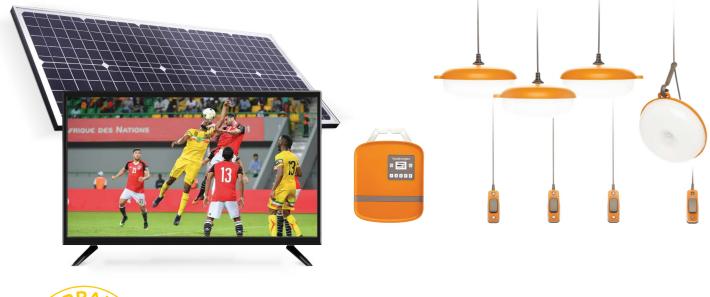

# **Home+ Sunshine 32" TV**

### Solar-powered light, charging & large TV

The **Home+ Sunshine 32" TV** delivers high-capacity power, storage and an efficient TV for modern homes. Featuring a 50 W solar panel and 115 Wh control box, users can charge mobile devices and run the included television for on-demand connectivity and entertainment.

### **Specifications**

| Battery                         | 14.8 V, 7.8 Ah, 115 Wh, Li-NMC battery hub with digital display             |
|---------------------------------|-----------------------------------------------------------------------------|
| Solar panel                     | 50 W, polycrystalline                                                       |
| Lamps                           | 4x hangings lights with individual switch, including one with motion-sensor |
| TV                              | 32" HD TV - DVB-S2, DVB-T2/C, USB, 2x HDMI, CI/CAM card                     |
| Brightness - all lights at 100% | High: 800 lumens   Low: 160 lumens                                          |
| Working time - all lights + TV  | High: 22 hours   Low: 80 hours   TV: 10.5 hours                             |
| Outputs                         | 2x USB charge out   2x 12 V with PAYG authentification   1x 12 V            |
| PayGo                           | Token generation system compatible with multiple PayGo platforms            |