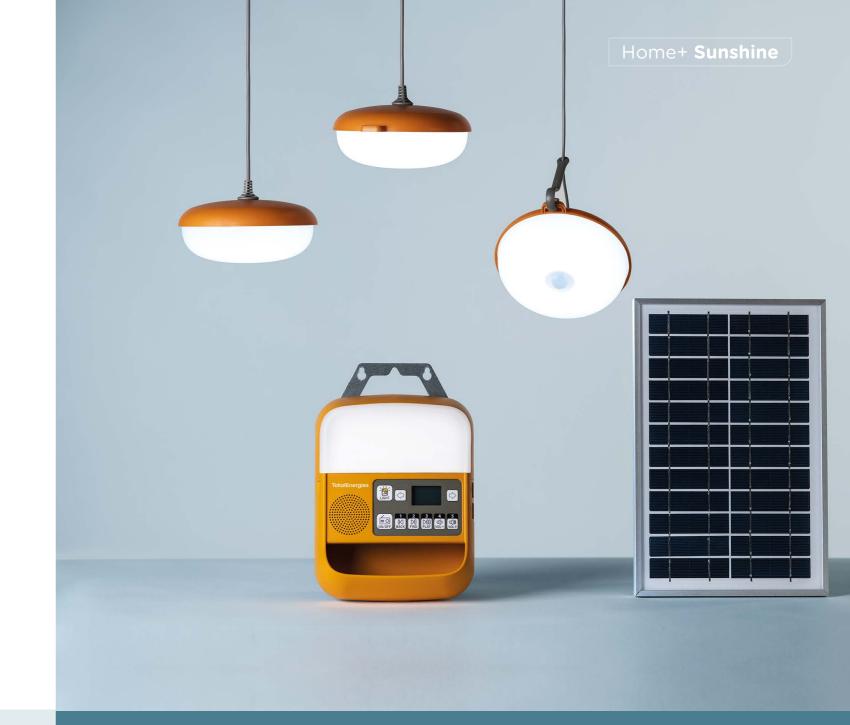

# **Home+ Sunshine**

### Solar-powered light, charging & radio system

The **Home+ Sunshine** brings modern lighting, mobile charging and entertainment to off-grid homes. The three hanging lights provide overhead multi-room lighting - including one with a motion-activated security setting. The control box contains an integrated 4<sup>th</sup> light as well as in-built FM radio and two USB ports to charge mobile phones and other devices.