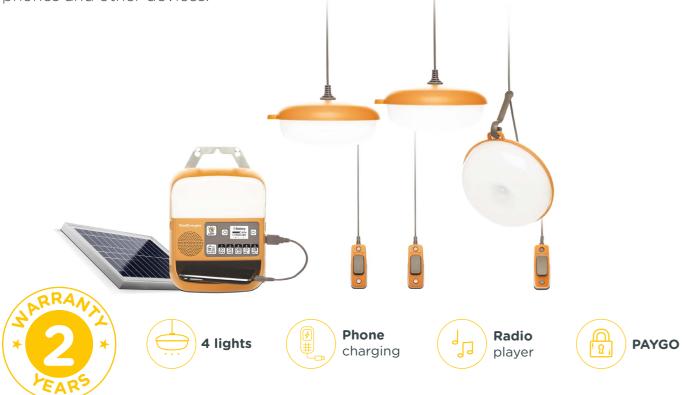

### Solar-powered light, charging & radio system

The **Home+ Sunshine** brings modern lighting, mobile charging and entertainment to off-grid homes. The three hanging lights provide overhead multi-room lighting - including one with a motion-activated security setting. The control box contains an integrated 4<sup>th</sup> light as well as in-built FM radio and two USB ports to charge mobile phones and other devices.