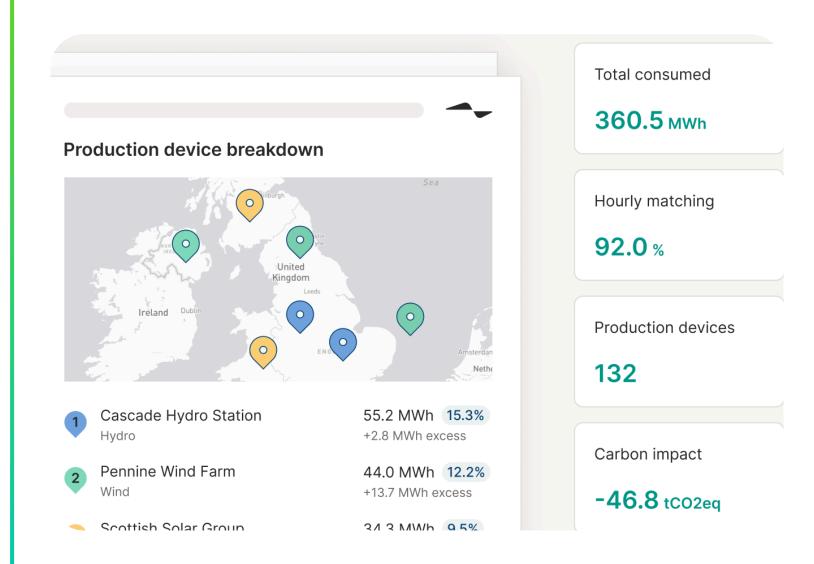

# **How Hourly Matching Works:**

**Data Collection:** Collects information on your energy consumption patterns and renewable energy production using smart meters and grid data.

Matching Process: Matches generation from renewable assets generated within the same hour as your consumption to provide improved traceability.

**Verification**: Ensures accurate matching through third-party validation using Renewable Energy Guarantees of Origin (REGOs).

**Reporting:** Generates transparent reports evidencing your renewable energy usage

Hourly matching prepares for a more granular renewable energy market where renewable supply is better matched with required demand.