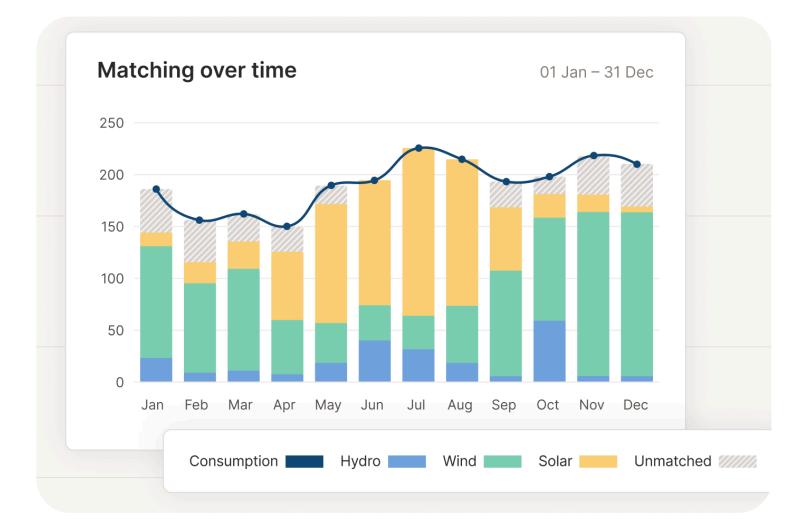

# **How Hourly Matching Works:**

**Data Collection:** Collects information on your energy consumption patterns and renewable energy production using smart meters and grid data.

Matching Process: Matches generation from renewable assets generated within the same hour as your consumption to provide improved traceability.

**Verification**: Ensures accurate matching through third-party validation using Renewable Energy Guarantees of Origin (REGOs).

**Reporting:** Generates transparent reports evidencing your renewable energy usage

Hourly matching prepares for a more granular renewable energy market where renewable supply is better matched with required demand.