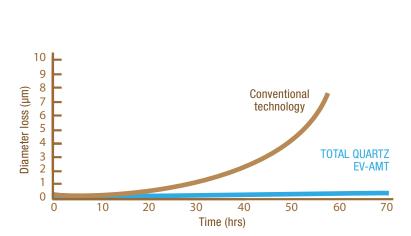

## **TECHNICAL PERFORMANCES**

Gear durability:

Material compatibility:

Copper wire resistance (diameter loss vs time)