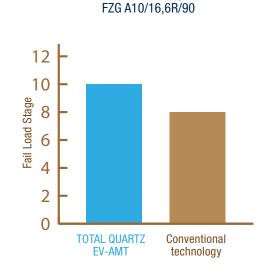

## **TECHNICAL PERFORMANCES**

Gear durability:

Material compatibility:

Copper wire resistance (diameter loss vs time)