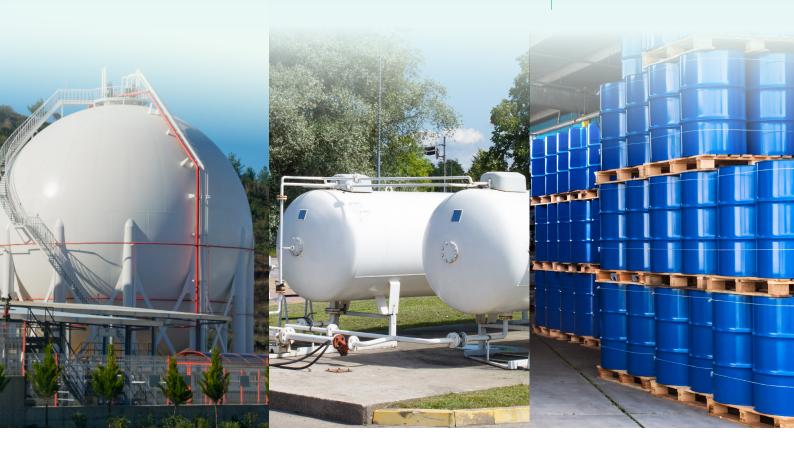

### The Smart tank solution is:

A choice of sensors to measure your stock levels of:

- > Liquid products: fuel, diesel, lubricants, AdBlue®, wasted oil, etc
- > Gas products: LPG, propane, butane, etc

An effective communication via the strongest local network available in a worldwide coverage

#### All types of storage:

> Aerial or buried, interior or exterior, horizontal or vertical

#### All storage volumes:

> from 208 liters to more than 200 m<sup>3</sup>

Explosive atmospheres requiring high levels of certification

Smart tank is the ideal digital solution to monitor your different stock levels remotely and ensure restocking at the right time