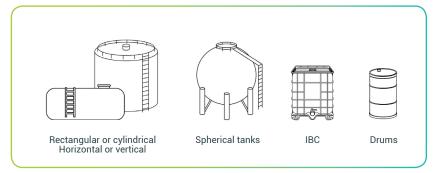

#### Suitable for all types of storage

#### All types of storage:

> Aerial or buried, interior or exterior, horizontal or vertical

#### All storage volumes:

> from 208 liters to more than 200 m<sup>3</sup>

Explosive atmospheres requiring high levels of certification

Smart tank is the ideal digital solution to monitor your different stock levels remotely and ensure restocking at the right time