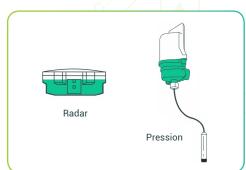

#### 2 different sensors

### The Smart tank solution is:

A choice of sensors to measure your stock levels of:

- > Liquid products: fuel, diesel, lubricants, AdBlue®, wasted oil, etc
- > Gas products: LPG, propane, butane, etc

An effective communication via the strongest local network available in a worldwide coverage