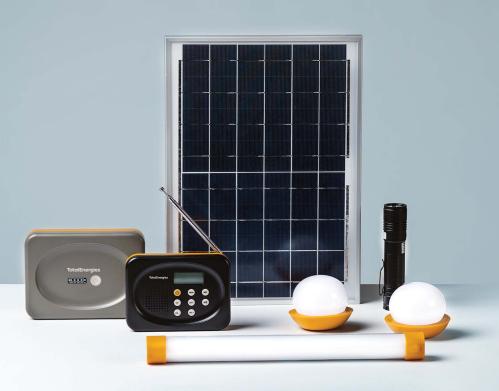

### **Home Sunshine**

# The full solar kit to extend your day

The **Home Sunshine** allows you to light up several rooms, to charge your phone and to listen to music. With an autonomy of 15 hours, this solar kit is equipped with 3 lights, including a neon. Easy to install and to use, the Home Sunshine also comes with a torch and a radio.

- Up to 400 lumens!
- Torch and radio included
- Phone charging
- Charge indicator
- 26x brighter than kerosene lamp 40x brighter tgan candle - high mode

#### **Specifications**

| High mode     | 400 lumens - 7 hours                  |
|---------------|---------------------------------------|
| Normal mode   | 200 lumens - 15 hours                 |
| Charging time | 6 hours                               |
| Battery       | Battery: 3.7 V, 8800 mAh, lithium-ion |
|               | Torch: 3.7 V, 2000 mAh, lithium-ion   |
|               | Radio: 3.7 V, 1000 mAh, lithium-ion   |
| Solar panel   | 10 W, 6 V, polycrystalline            |
| Accessory     | USB charging cable                    |
|               |                                       |

#### **Complete and powerful**

Light up multiple rooms

**Listen to** the radio

**Use** the torch

**Charge** the phone