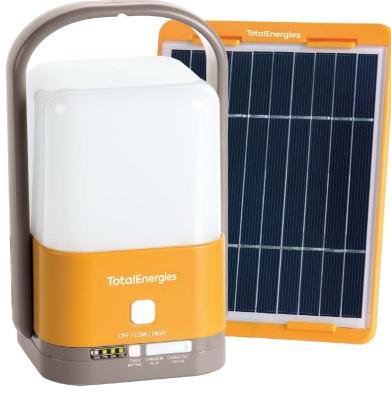

#### The compact and powerful solar lamp to recharge your devices

The **Sunshine 300** solar lamp is a power pack: compact, robust and powerful! Designed for long-term use, the Sunshine 300 provides 360° lighting, long autonomy and a backup battery to recharge your USB devices.

- 100 hours of light!
- 4 brightness modes
- Phone charging
- Charge indicator
- 20x brighter than a kerosene lamp 30x brighter than a candle - intense mode

#### **Specifications**

| Intense mode     | 300 lumens - 8 hours           |
|------------------|--------------------------------|
| Normal mode      | 150 lumens - 15 hours          |
| Low mode         | 70 lumens - 24 hours           |
| Night light mode | 10 lumens - up to 100 hours    |
| Charging time    | 5.00 hours                     |
| Battery          | 5000 mAh (18 Wh), lithium-ion  |
| Solar panel      | 4 W, polycrystalline, 3m cable |
| Accessory        | USB charging cable             |
|                  |                                |