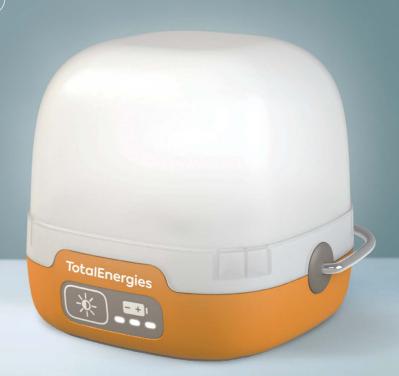

#### The solar lamp that also charges your phone

The **Family Sunshine** is ultra efficient: its powerful light can illuminate your home for 26 hours. Thanks to its USB port, you can charge your phone. Multifunctional, it can be placed on a table, hung on a wall or used to move around.

- 18x brighter than a kerosene lamp 27x brighter than a candle - high mode
- 26 hours of light!
- 3 brightness modes
- Phone charging
- Charge indicator

# 

Up to 270 lumens

#### **Specifications**

| Turbo mode    | 270 lumens - 4 hours         |
|---------------|------------------------------|
| High mode     | 180 lumens - 7 hours         |
| Normal mode   | 80 lumens - 26 hours         |
| Charging time | 6 hours                      |
| Battery       | 3.7 V, 4100 mAh, lithium-ion |
| Solar panel   | 3 W, 5 V, polycrystalline    |
| Accessory     | USB charging cable           |