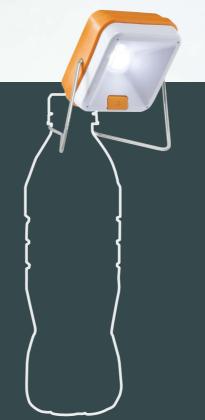

site

accesstoenergy.totalenergies

## **Pocket Sunshine**

#### The light to take everywhere

The **Pocket Sunshine** is designed to by easily carried. Its small and lightweight design makes it easy to use. Its 2 brightness modes allow you to light up your activites for more than 6 hours.

- 6 hours of light!
- 2 brightness modes
- Integrated solar panel
- Easy to recharge!
- 360° rotation
- **3x brighter than a kerosene lamp** 4x brighter than a candle - *high mode*





#### **Specifications**

| High mode     | 40 lumens - 2.5 hours       |
|---------------|-----------------------------|
| Normal mode   | 20 lumens - 6 hours         |
| Charging time | 5 hours                     |
| Battery       | 3.2 V, 400 mAh, LiFePo4     |
| Solar panel   | 0.3 W, 5 V, monocrystalline |











#### Very practical!







Carry it

#### The multi-purpose solar lamp for your daily life

The **Sunshine 150** solar lamp is inspired by daily life: its design fits every task. Designed to support you in all your activities, the **Sunshine 150** brings you powerful lighting, long battery life and energy to charge your USB devices.



- 4 brightness modes
- Phone charging
- Charge indicator
- Removable stand and 360° rotation
- 10x brighter than a kerosene lamp 15x brighter than a candle - intense mode





#### **Specifications**

| Intense mode     | 150 lumens - 8 hours             |
|------------------|----------------------------------|
| Normal mode      | 75 lumens - 15 hours             |
| Low mode         | 30 lumens - 24 hours             |
| Night light mode | 10 lumens - u