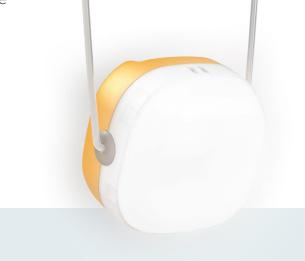

| 40 lumens - 2.5 hours       |
|---------------|-----------------------------|
| Normal mode   | 20 lumens - 6 hours         |
| Charging time | 5 hours                     |
| Battery       | 3.2 V, 400 mAh, LiFePo4     |
| Solar panel   | 0.3 W, 5 V, monocrystalline |











#### Very practical!







Carry it

#### The multi-purpose solar lamp for your daily life

The **Sunshine 150** solar lamp is inspired by daily life: its design fits every task. Designed to support you in all your activities, the **Sunshine 150** brings you powerful lighting, long battery life and energy to charge your USB devices.



- 4 brightness modes
- Phone charging
- Charge indicator
- Removable stand and 360° rotation
- 10x brighter than a kerosene lamp 15x brighter than a candle - intense mode





#### **Specifications**

| Intense mode     | 150 lumens - 8 hours             |
|------------------|----------------------------------|
| Normal mode      | 75 lumens - 15 hours             |
| Low mode         | 30 lumens - 24 hours             |
| Night light mode | 10 lumens - up to 100 hours      |
| Charging time    | 3.30 hours                       |
| Battery          | 2500 mAh (9 Wh), lithium-ion     |
| Solar panel      | 2.5 W, polycrystalline, 3m cable |
| Accessory        | USB charging cable               |
|                  |                                  |





#### Clever design



Place it







**Carry it** 

## **Family Sunshine**

#### The solar lamp that also charges your phone

The **Family Sunshine** is ultra efficient: its powerful light can illuminate you