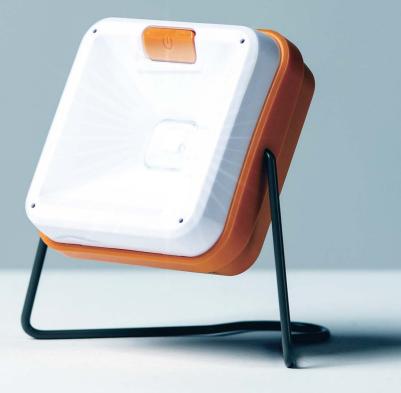

## **Pocket Sunshine**

#### The light to take everywhere

The **Pocket Sunshine** is designed to by easily carried. Its small and lightweight design makes it easy to use. Its 2 brightness modes allow you to light up your activites for more than 6 hours.

- 6 hours of light!
- 2 brightness modes
- Integrated solar panel
- Easy to recharge!
- 360° rotation
- **3x brighter than a kerosene lamp** 4x brighter than a candle - *high mode*