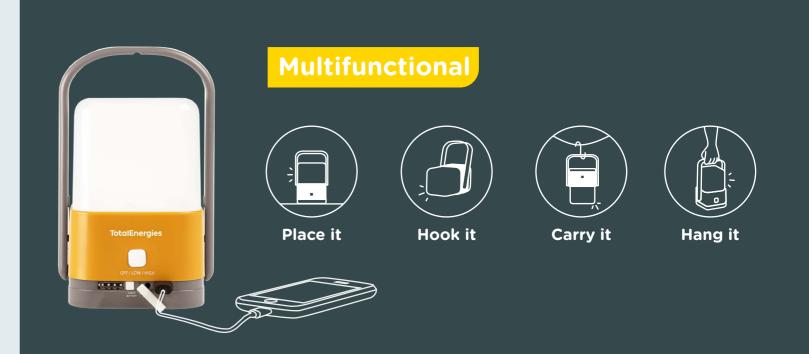

#### Clever design

Place it

**Carry it** 

#### The solar lamp that also charges your phone

The **Family Sunshine** is ultra efficient: its powerful light can illuminate your home for 26 hours. Thanks to its USB port, you can charge your phone. Multifunctional, it can be placed on a table, hung on a wall or used to move around.