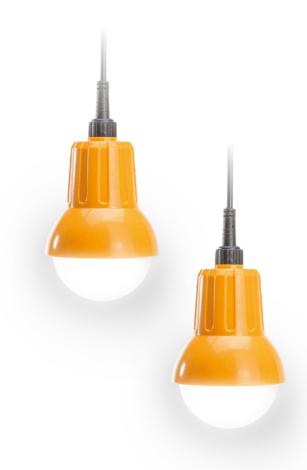

# An affordable solar kit to extend your day

The **Home Sunshine Lite** solar kit allows you to light several rooms in your home thanks to its two light points. Easy to install and use, the **Home Sunshine Lite** offers a 10 hours autonomy and allows you to recharge your phone.

- 10 hours of light!
- Phone charging
- Charge indicator
- Affordable price and no credit!
- 26x brighter than a kerosene lamp 40x brighter than a candle - two bulbs

# one light bulb on

Up to 400 lumens

#### **Specifications**

| Bulb          | 200 lumens x 2 - 5 hours |
|---------------|--------------------------|
|               | 200 lumens - 10 hours    |
| Charging time | 7.00 hours               |
| Battery       | 6.4 V, 3600 mAh, LiFePO4 |
| Solar panel   | 6 W, 5m cable            |
| Accessory     | USB charging cable       |
|               |                          |