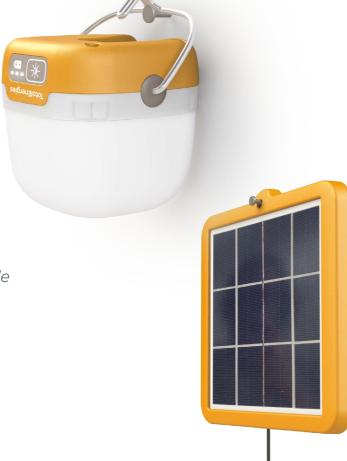

#### The multi-purpose solar lamp for your daily life

The **Sunshine 150** solar lamp is inspired by daily life: its design fits every task. Designed to support you in all your activities, the **Sunshine 150** brings you powerful lighting, long battery life and energy to charge your USB devices.

- 4 brightness modes
- Phone charging
- Charge indicator
- Removable stand and 360° rotation
- 10x brighter than a kerosene lamp 15x brighter than a candle - intense mode

#### **Specifications**

| Intense mode     | 150 lumens - 8 hours             |
|------------------|----------------------------------|
| Normal mode      | 75 lumens - 15 hours             |
| Low mode         | 30 lumens - 24 hours             |
| Night light mode | 10 lumens - up to 100 hours      |
| Charging time    | 3.30 hours                       |
| Battery          | 2500 mAh (9 Wh), lithium-ion     |
| Solar panel      | 2.5 W, polycrystalline, 3m cable |
| Accessory        | USB charging cable               |
|                  |                                  |