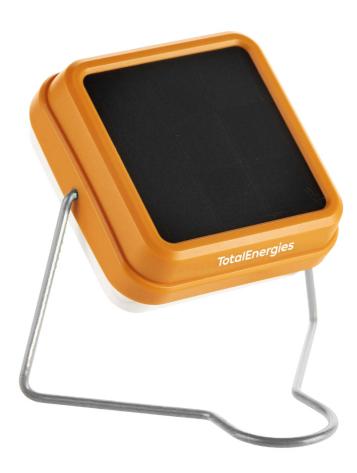

## **Pocket Sunshine**

#### The light to take everywhere

The **Pocket Sunshine** is designed to by easily carried. Its small and lightweight design makes it easy to use. Its 2 brightness modes allow you to light up your activites for more than 6 hours.

- 6 hours of light!
- 2 brightness modes
- Integrated solar panel
- Easy to recharge!
- 360° rotation
- **3x brighter than a kerosene lamp** 4x brighter than a candle - *high mode*