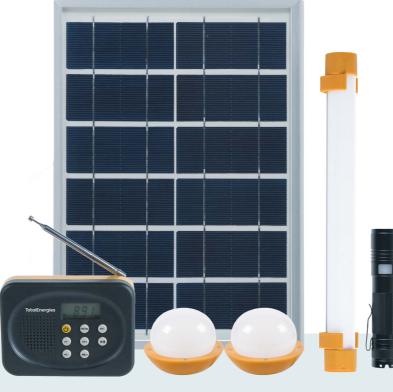

### **Home Sunshine**

# The full solar kit to extend your day

The **Home Sunshine** allows you to light up several rooms, to charge your phone and to listen to music. With an autonomy of 15 hours, this solar kit is equipped with 3 lights, including a neon. Easy to install and to use, the Home Sunshine also comes with a torch and a radio.

- Up to 400 lumens!
- Torch and radio included
- Phone charging
- Charge indicator
- 26x brighter than kerosene lamp 40x brighter tgan candle - high mode

#### **Specifications**

| High mode     | 400 lumens - 7 hours                  |
|---------------|---------------------------------------|
| Normal mode   | 200 lumens - 15 hours                 |
| Charging time | 6 hours                               |
| Battery       | Battery: 3.7 V, 8800 mAh, lithium-ion |
|               | Torch: 3.7 V, 2000 mAh, lithium-ion   |
|               | Radio: 3.7 V, 1000 mAh, lithium-ion   |
| Solar panel   | 10 W, 6 V, polycrystalline            |
| Accessory     | USB charging cable                    |
|               |                                       |

#### **Complete and powerful**

Light up multiple rooms

**Listen to** the radio

**Use** the torch

**Charge** the phone