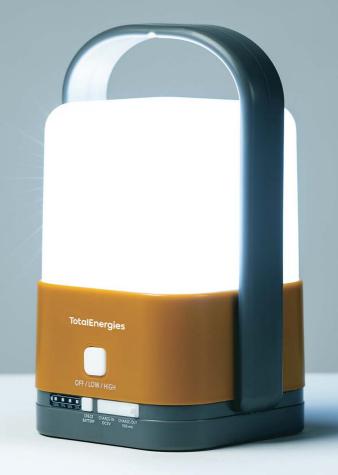

#### The compact and powerful solar lamp to recharge your devices

The **Sunshine 300** solar lamp is a power pack: compact, robust and powerful! Designed for long-term use, the Sunshine 300 provides 360° lighting, long autonomy and a backup battery to recharge your USB devices.

- 100 hours of light!
- 4 brightness modes
- Phone charging
- Charge indicator
- 20x brighter than a kerosene lamp 30x brighter than a candle - intense mode