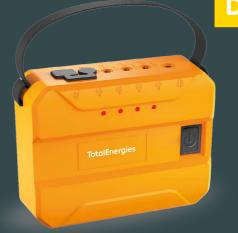

### **Home Sunshine**

# The full solar kit to extend your day

The **Home Sunshine** allows you to light up several rooms, to charge your phone and to listen to music. With an autonomy of 15 hours, this solar kit is equipped with 3 lights, including a neon. Easy to install and to use, the Home Sunshine also comes with a torch and a radio.

- Up to 400 lumens!
- Torch and radio included
- Phone charging
- Charge indicator
- 26x brighter than kerosene lamp 40x brighter tgan candle - high mode

#### **Specifications**

| High mode     | 400 lumens - 7 hours                  |
|---------------|---------------------------------------|
| Normal mode   | 200 lumens - 15 hours                 |
| Charging time | 6 hours                               |
| Battery       | Battery: 3.7 V, 8800 mAh, lithium-ion |
|               | Torch: 3.7 V, 2000 mAh, lithium-ion   |
|               | Radio: 3.7 V, 1000 mAh, lithium-ion   |
| Solar panel   | 10 W, 6 V, polycrystalline            |
| Accessory     | USB charging cable                    |
|               |                                       |