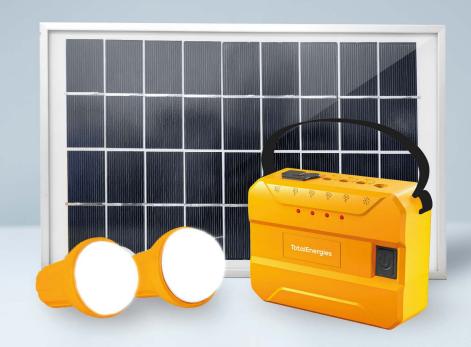

# An affordable solar kit to extend your day

The **Home Sunshine Lite** solar kit allows you to light several rooms in your home thanks to its two light points. Easy to install and use, the **Home Sunshine Lite** offers a 10 hours autonomy and allows you to recharge your phone.

- 10 hours of light!
- Phone charging
- Charge indicator
- Affordable price and no credit!
- 26x brighter than a kerosene lamp 40x brighter than a candle - two bulbs

#### **Specifications**

| Bulb          | 200 lumens x 2 - 5 hours |
|---------------|--------------------------|
|               | 200 lumens - 10 hours    |
| Charging time | 7.00 hours               |
| Battery       | 6.4 V, 3600 mAh, LiFePO4 |
| Solar panel   | 6 W, 5m cable            |
| Accessory     | USB charging cable       |
|               |                          |