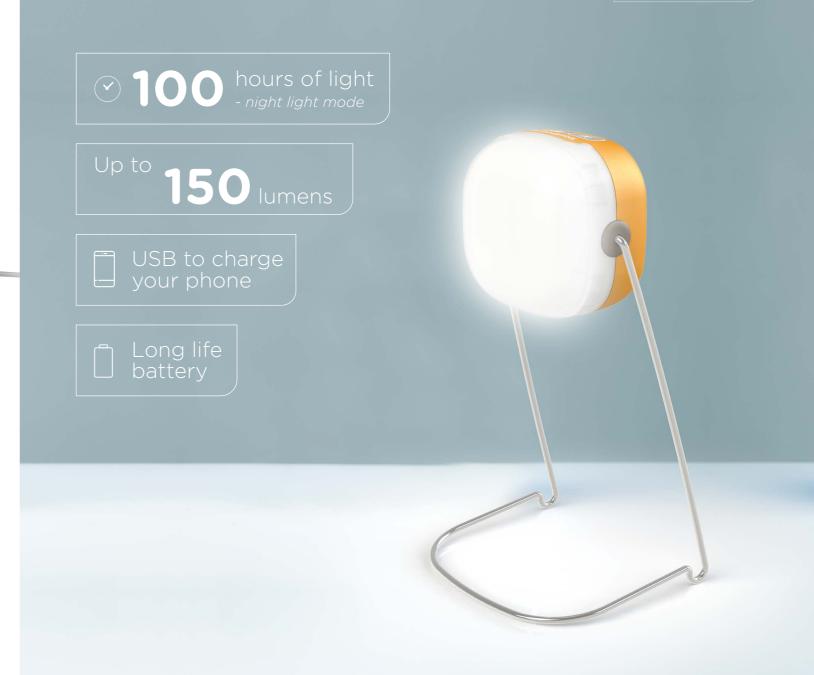

#### The multi-purpose solar lamp for your daily life

The **Sunshine 150** solar lamp is inspired by daily life: its design fits every task. Designed to support you in all your activities, the **Sunshine 150** brings you powerful lighting, long battery life and energy to charge your USB devices.

- 4 brightness modes
- Phone charging
- Charge indicator
- Removable stand and 360° rotation
- 10x brighter than a kerosene lamp 15x brighter than a candle - intense mode

#### **Specifications**

| Intense mode     | 150 lumens - 8 hours             |
|------------------|----------------------------------|
| Normal mode      | 75 lumens - 15 hours             |
| Low mode         | 30 lumens - 24 hours             |
| Night light mode | 10 lumens - up to 100 hours      |
| Charging time    | 3.30 hours                       |
| Battery          | 2500 mAh (9 Wh), lithium-ion     |
| Solar panel      | 2.5 W, polycrystalline, 3m cable |
| Accessory        | USB charging cable               |
|                  |                                  |