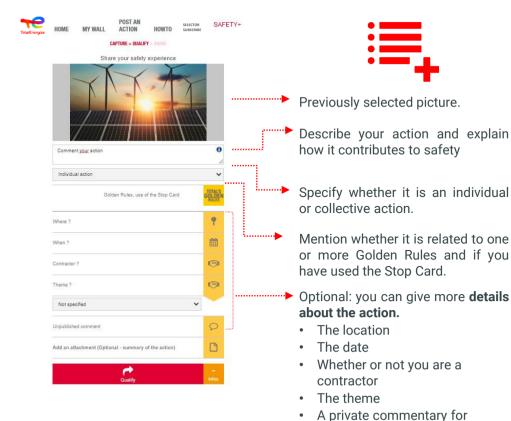

## Post an action

POST AN L action hov

Take **an instant photo** or **select one** from your files and upload it by clicking on the red box.

selectors and moderators An additional attachment

MY WALL

DOST AN ACTION CAPTURE > QUALIFY > SHARE

HOWTO

SELECTOR SUBSCRIBE

SAFETY+

Please login with your IGG or your email: Validate Your IGG or Email

My line manager has been informed of this action

Pierre Dupont

Enter the name of your manager who was previously informed.

Confirm that you accept the terms and conditions for sharing your action

Click on share to send your contribution

You can contribute on your own behalf or on behalf of a TotalEnergies or a partner company employee (JXXXXX or LXXXXX ID).

You will receive an email confirming that your contribution has been sent. Your contribution will be posted on "My Wall" 24 hours later.

Select and modify an action