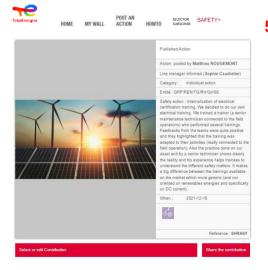

To open a contribution posted on the Safety+ wall. **Double click on the image**.

Click on the red "Select or Modify Contribution" button to activate the feature

#### Select:

 Define a selection for a local or branch level (depending on your rights).

## Modify:

- Modify the content of the text attached to the photo.
- Delete the contribution

It is mandatory to explain the reason for the change (e.g., following the decision of the recognition committee, text modification, inappropriate contribution, etc.).