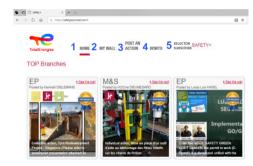

## How to browse

Safety+ (totalenergies.com)

The Safety+ wall displays all posted contributions.

## Find the following tabs:

- 1. Home page: display of the latest significant actions (sites/subsidiaries, branches, Group) selected, practical information, news, and useful HSE links
- **2. My wall:** to view all the contributions
- 3. Post an action: to contribute.
- **4. How to:** understand how Safety+ works.
- **5. Selector subscribe:** to request selector rights.