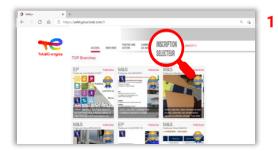

Selector rights must be requested in the "Selector subscribe" tab.

A message is then sent to confirm you as a selector

To obtain selector rights at the local or branch level, click on "Selector subscribe" and complete the online form»