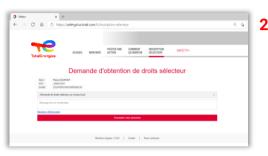

Selector rights must be requested in the "Selector subscribe" tab.

A message is then sent to confirm you as a selector

To obtain selector rights at the local or branch level, click on "Selector subscribe" and complete the online form»