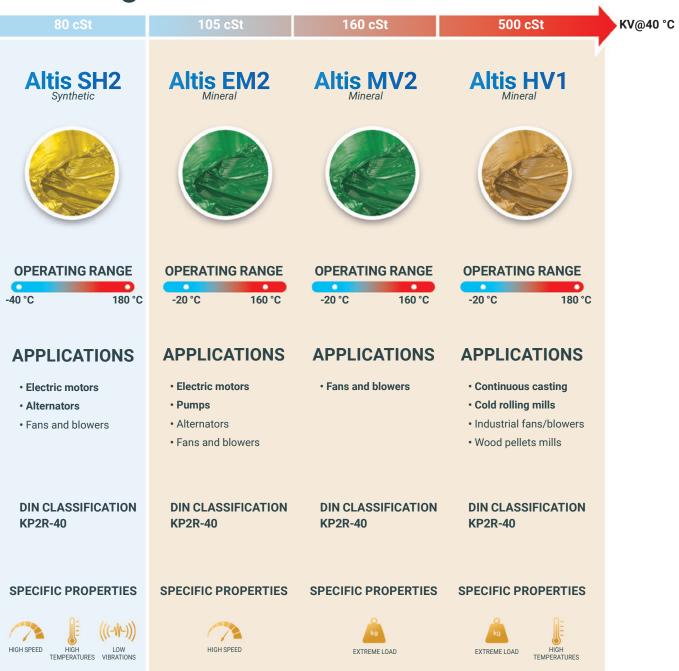

# Altis greases

Driven by **innovation** and commitment, TotalEnergies Lubrifiants offers distinctive **polyurea** greases to meet the challenges of the industry in constant motion.

The unique properties of **Altis** grease structure make them **the reference** in fill for life bearings, mechatronic systems and electric vehicle motors.

Thanks to its distinctive thickener, Altis EM2, Altis MV2 and Altis SH2 greases perform in high-speed bearings such as in electric motors, fans and blowers.

Our grease specialists developed a distinctive polyurea thickener which is characterized by a thixotropic behavior.