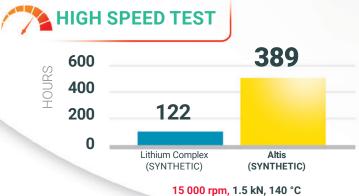

# Altis **Technology on the move**

6000 rpm, 1.5 kN, 160 °C

Standard FAG FE9

FAG FE9 endurance test proves high reliability of Altis greases. Altis range provides long service life even at high temperatures and high shears.