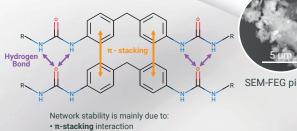

Polyurea thickener is an organic thickener whose hydrogen bonds enable reversibility. Under shear the grease changes its rheologic behavior and returns to its original state after service.

#### Thixotropic behavior:

The exceptional long-life performance of polyurea greases is resulting from the chemical configuration which provides a good network stability.