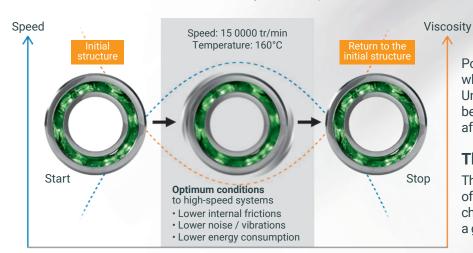

Thanks to its distinctive thickener, Altis EM2, Altis MV2 and Altis SH2 greases perform in high-speed bearings such as in electric motors, fans and blowers.

Our grease specialists developed a distinctive polyurea thickener which is characterized by a thixotropic behavior.

Polyurea thickener is an organic thickener whose hydrogen bonds enable reversibility. Under shear the grease changes its rheologic behavior and returns to its original state after service.

#### Thixotropic behavior:

The exceptional long-life performance of polyurea greases is resulting from the chemical configuration which provides a good network stability.