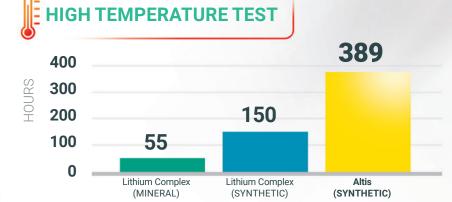

# Altis **Technology on the move**

6000 rpm, 1.5 kN, 160 °C

Standard FAG FE9

FAG FE9 endurance test proves high reliability of Altis greases. Altis range provides long service life even at high temperatures and high shears.