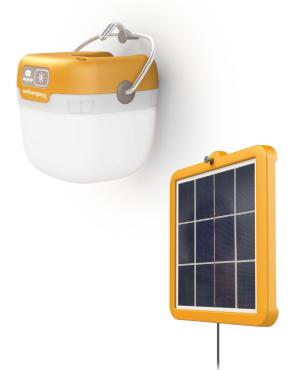

## Sunshine 300

Up to **300** lumens

- USB to charge your phone
- Long life battery

## The compact and powerful solar lamp to recharge your devices

The Sunshine 300 solar lamp is a power pack: compact, robust and powerful! Designed for long-term use, the **Sunshine 300** provides 360° lighting, long autonomy and a backup battery to recharge your USB devices.

- 100 hours of light!
- 4 brightness modes
- Phone charging
- Charge indicator
- 20x brighter than a kerosene lamp 30x brighter than a candle - intense mode

Place it

Hook it

Hang it

Carry it

## **Specifications**

| Intense mode     | 300 lumens - 8 hours        | Charging time | 5.00 hours                     |
|------------------|-----------------------------|---------------|--------------------------------|
| Normal mode      | 150 lumens - 15 hours       | Battery       | 5000 mAh (18 Wh), lithium-ion  |
| Low mode         | 70 lumens - 24 hours        | Solar panel   | 4 W, polycrystalline, 3m cable |
| Night light mode | 10 lumens - up to 100 hours | Accessory     | USB charging cable             |