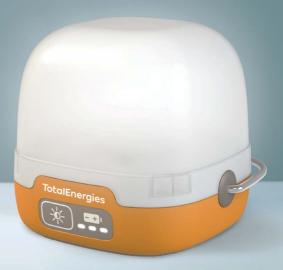

## Sunshine 300

Up to **300** lumens

- USB to charge your phone
- Long life battery

## The compact and powerful solar lamp to recharge your devices

The Sunshine 300 solar lamp is a power pack: compact, robust and powerful! Designed for long-term use, the **Sunshine 300** provides 360° lighting, long autonomy and a backup battery to recharge your USB devices.

- 100 hours of light!
- 4 brightness modes
- Phone charging
- Charge indicator
- 20x brighter than a kerosene lamp 30x brighter than a candle - intense mode

Place it

Hook it

Hang it

Carry it