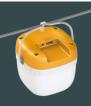

## Sunshine 300

Up to **300** lumens

- USB to charge your phone
- Long life battery

## The compact and powerful solar lamp to recharge your devices

The Sunshine 300 solar lamp is a power pack: compact, robust and powerful! Designed for long-term use, the **Sunshine 300** provides 360° lighting, long autonomy and a backup battery to recharge your USB devices.

- 100 hours of light!
- 4 brightness modes
- Phone charging
- Charge indicator
- 20x brighter than a kerosene lamp 30x brighter than a candle - intense mode

Place it

Hook it

Hang it

Carry it