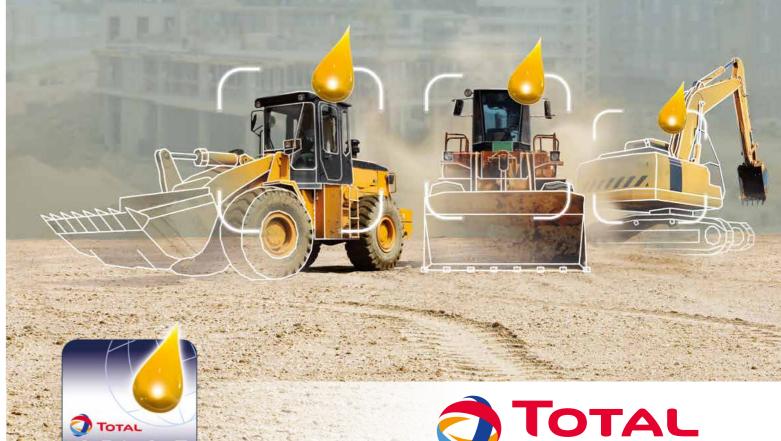

## TOTAL ANAC is a specialist in **OFF-ROAD**

How does ANAC generate the diagnosis and propose corrective actions?

The diagnosis and the corrective actions are generated by TOTAL ANAC OFF-ROAD system based on:

## A preventive maintenance tool for all the components of your machine park

One analysis to cover all of your needs ensuring an optimal technical performance.