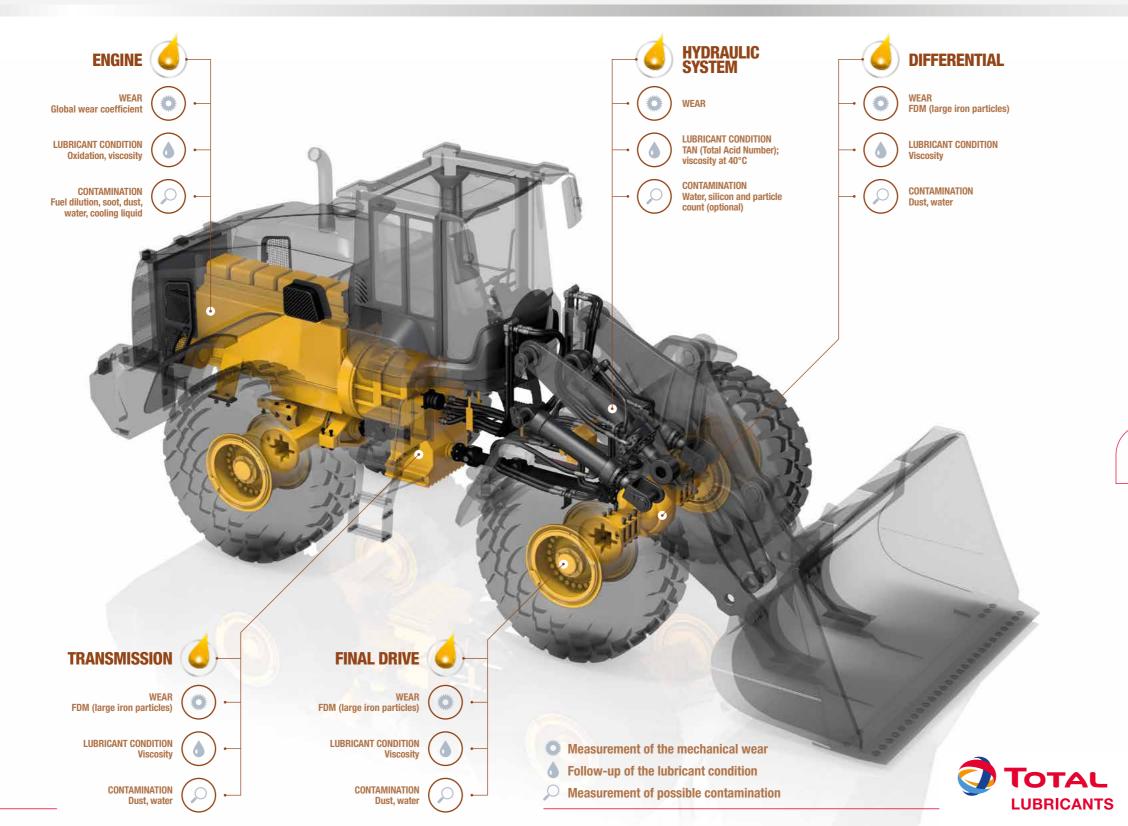

## A preventive maintenance tool for all the components of your machine park

One analysis to cover all of your needs ensuring an optimal technical performance.

## Technical aspect

#### FDM (large iron particles)

Some mechanical components work in severe operating conditions and under high loads (original: under high load conditions and shocks) which can generate large wear particles of Iron (>5µm). The FDM measurement makes it possible to detect their presence.

#### TAN (Total Acid Number)

The hydraulic system is a key component for Off-Road machines.

TOTAL ANAC OFF-ROAD follows the evolution of the acidity of hydraulic oils in order to control its degradation over time.

This follow-up allows the safe optimization of the drain intervals.