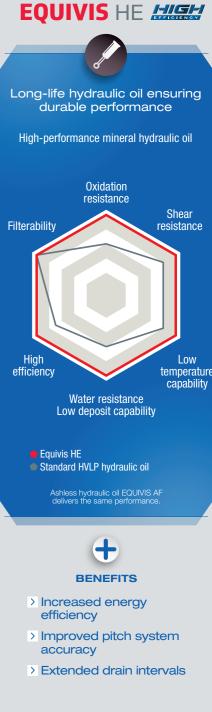

## Maximize the output of your facilities

Make use of the slightest breeze and increase efficiency.

- Prefer "high-efficiency" lubricants that reduce friction coefficients and minimize deposit build-ups in circuits.
- Team up with an industrial company involved in university wind power research.