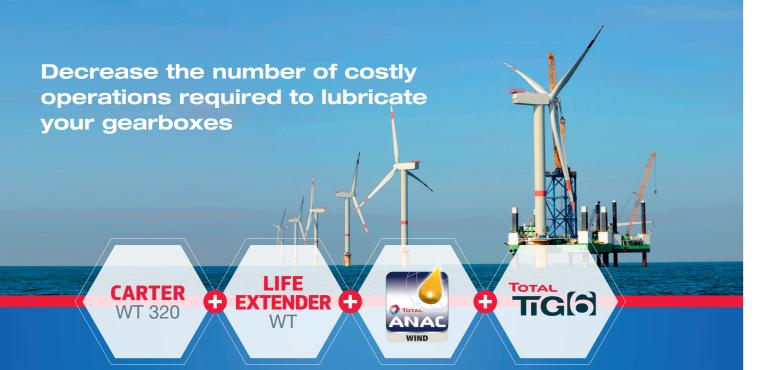

#### CARTER WT 320, experience its exceptional service life for yourself

Extend your drain interval to 10 years and improve the reliability of your gearboxes.

CARTER WT 320 has demonstrated stellar performance over a long period of time. Designed to provide the optimum balance between low ageing and gear longevity, CARTER WT 320 takes gearbox lubrication to a new level.

#### LIFE EXTENDER WT, boost your oil's performance

Your wind turbine has been operating for a very long time using a gearbox oil in which performance additives are now partially depleted.

When combined with CARTER WT 320, LIFE EXTENDER WT helps prolong the service life of your lubricant whilst ensuring the smooth operation of your gearbox until the next scheduled oil change.

#### ANAC WIND, customize the monitoring of your gearbox

of in-service gearbox oils has resulted in the development of ANAC WIND, a dedicated analysis for your gearbox.

**ANAC WIND** incorporates specific standards to improve the diagnosis and anticipate operating faults:

### TIG 6, optimize your oil change strategy

Closely monitor your wind farms' condition with our lubrication software TIG 6 and better TOTAL's extensive experience in the monitoring manage your maintenance schedules. • Plan your preventive, conditional and

# Discover the WIND+ concept

TOTAL helps wind farm operators and O&M service providers to extend maintenance cycles even further by providing an **overall lubrication** solution.