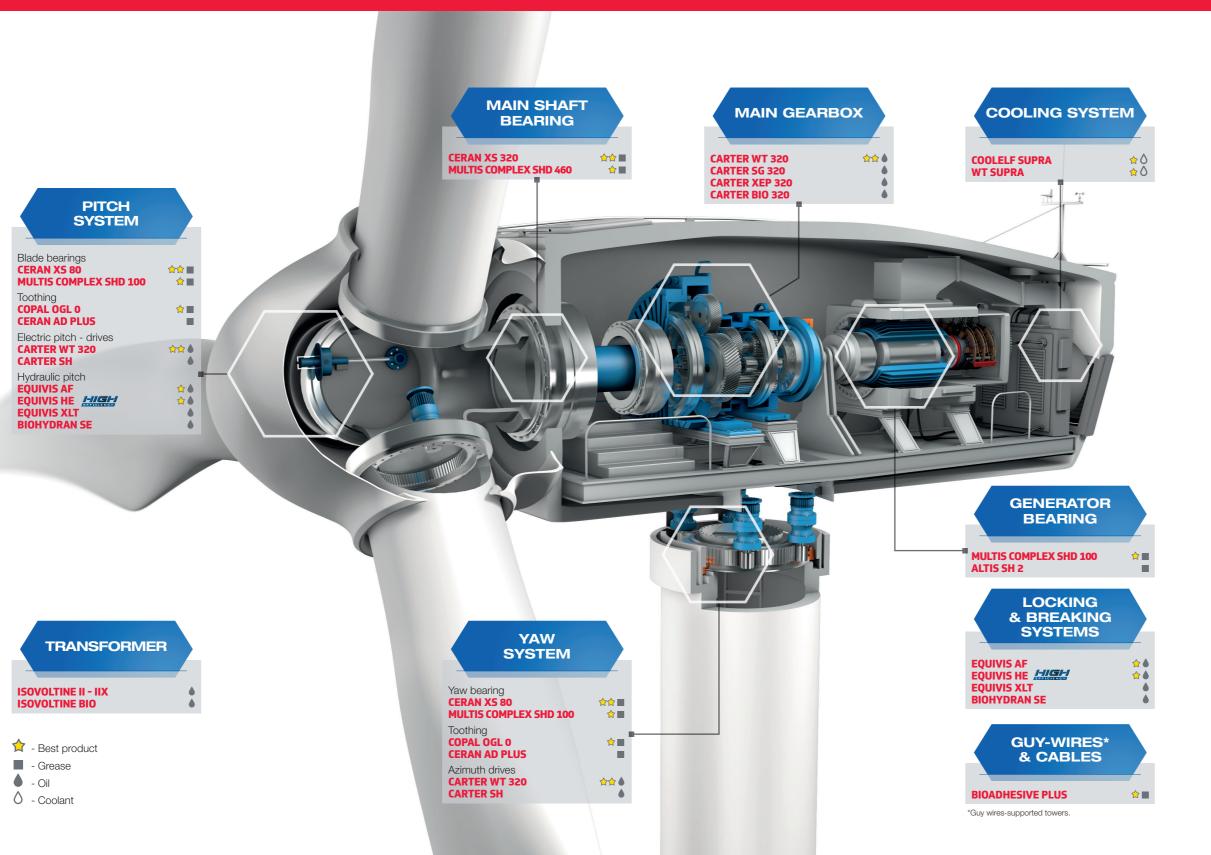

#### CARTER WT 320, experience its exceptional service life for yourself

Extend your drain interval to 10 years and improve the reliability of your gearboxes.

CARTER WT 320 has demonstrated stellar performance over a long period of time. Designed to provide the optimum balance between low ageing and gear longevity, CARTER WT 320 takes gearbox lubrication to a new level.

#### ANAC WIND, customize the monitoring of your gearbox

of in-service gearbox oils has resulted in the development of ANAC WIND, a dedicated analysis for your gearbox.

**ANAC WIND** incorporates specific standards to improve the diagnosis and anticipate operating faults:

#### LIFE EXTENDER WT, boost your oil's performance

Your wind turbine has been operating for a very long time using a gearbox oil in which performance additives are now partially depleted.

When combined with CARTER WT 320, LIFE EXTENDER WT helps prolong the service life of your lubricant whilst ensuring the smooth operation of your gearbox until the next scheduled oil change.

## Ensure your equipment's reliability for longer

Increase your plant's lifetime by providing it with superior and continued protection.

- Prevent wear in all circumstances and reduce bearing failure.
- Regularly analyze your gearbox oil using our dedicated **ANAC WIND** service.

## Improve your long-term competitiveness

Decrease your operating expenses by extending your maintenance cycles.

- Double the time between oil changes using our long-life oils.
- Optimize your oil change strategy with our TIG 6 maintenance software and our LIFE EXTENDER WT performance booster.
- Free yourself from the constraints of the Lithium market by adopting the grease technology **CERAN**®.

## Maximize the output of your facilities

Make use of the slightest breeze and increase efficiency.

- Prefer "high-efficiency" lubricants that reduce friction coefficients and minimize deposit build-ups in circuits.
- Team up with an industrial company involved in university wind power research.

# Discover the WIND+ concept

TOTAL helps wind farm operators and O&M service providers to extend maintenance cycles even further by providing an **overall lubrication** solution.