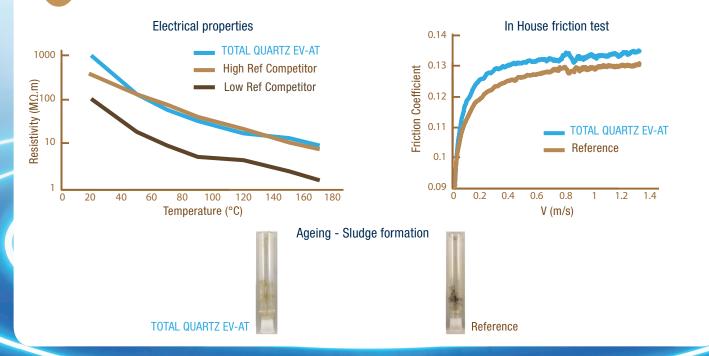

Especially formulated for electric application to protect against shortcuts and static electricity.

Provides optimal temperature

control for the e-engines.

Shows **excellent anti-wear properties** insuring durability for rolling bearings.

Beside those new requirements it

- foaming
- air release performances.