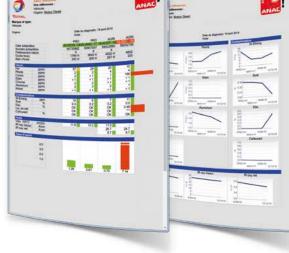

## A simple and effective tool to manage your machinery

A personalized and secure access to:

- consult new reports and previous sample results
- visualize the analysis results in graphical form
- go in depth with personalized requests
- download the results in excel or pdf format
- view under smartphones and tablets
- manage statistical modules
- pre-register data from new samples
- better understand through diagnostic assistance (CAPS) and Call back Button

#### The color codes characteristics

Available also via TOTAL ANAC QR App and its QR code system.