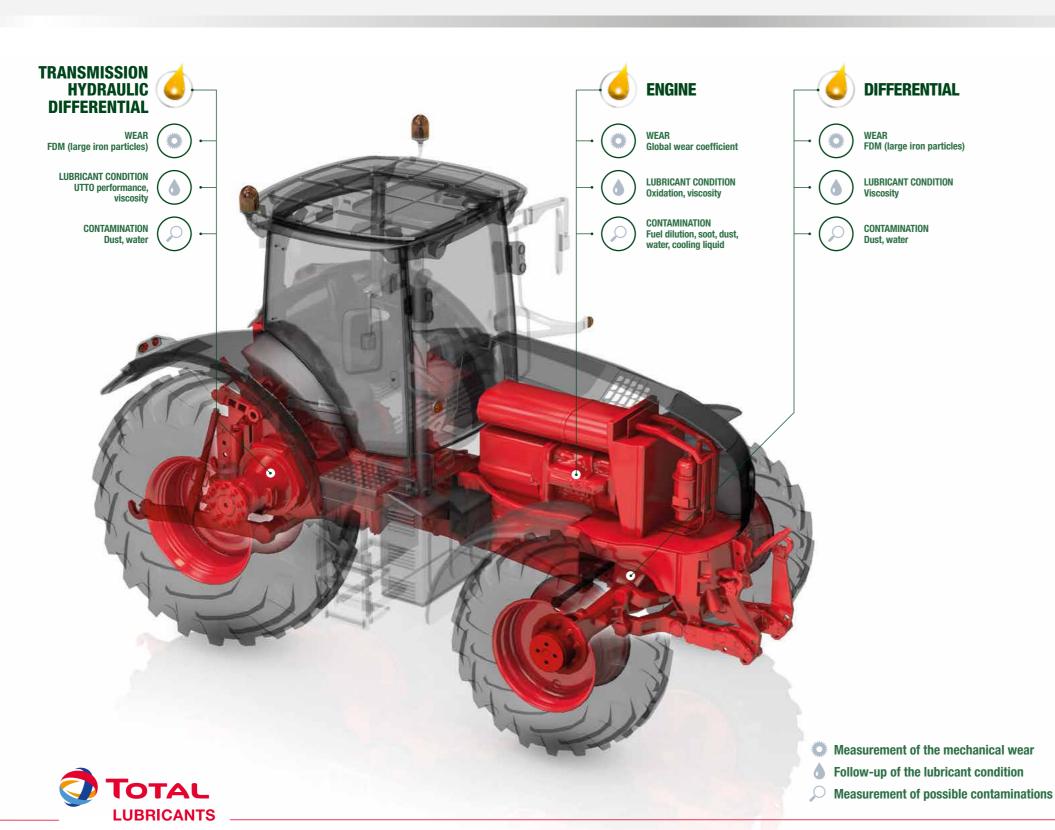

#### **Universal Tractor Transmission Oil (UTTO)**

The hydraulic oil of the auxiliary equipment can contaminate the gear oil and cause noise in the transmission leading to some damages in the brake systems.

**TOTAL ANAC AGRI** detects the presence of hydraulic oil in the gear oil in order to control the dilution of the conventional hydraulic oil in it.

#### FDM (large iron particles)

Some mechanical components work In severe operating conditions and under high loads which can generate large wear particles of Iron (>5μm). The FDM measurement makes it possible to detect their presence.

TOTAL ANAC AGRI proposes this new measurement in order to guarantee a better follow-up of these mechanical components.