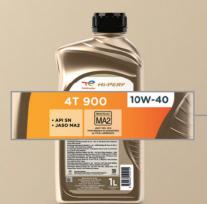

#### Hi-Perf 4T 900 Viscosity: 10W-50

#### Fully synthetic | API SN | JASO MA2

Hi-Perf 4T 900 is a fully synthetic 4-stroke engine oil specially designed for all types of motorcycles including racing bikes. Formulated with Durability Improver technology, it brings ultimate performance under all temperatures and improved power and acceleration whether on the road or on the race track.