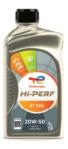

## Hi-Perf 4T 300 SG

Viscosity: 20W-50

Mineral | API SG | JASO MA

Hi-Perf 4T 300 is a quality 4-stroke engine oil for motorcycles which provides great lubrication and protection to all vital parts of the engine. This results in trouble-free performance of the engine between recommended drain intervals.