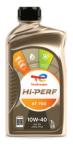

#### Hi-Perf 4T 900 Viscosity: 10W-50

#### Fully synthetic | API SN | JASO MA2

Hi-Perf 4T 900 is a fully synthetic 4-stroke engine oil specially designed for all types of motorcycles including racing bikes. Formulated with Durability Improver technology, it brings ultimate performance under all temperatures and improved power and acceleration whether on the road or on the race track.