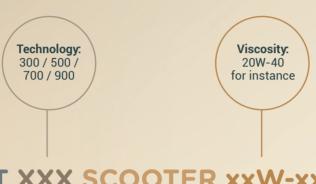

# **Hi-Perf xT XXX SCOOTER xxW-xx**

Engine:
2T / 4T

Vehicle type::
Nothing for
motorcycle
"Scooter" for
scooter

| Product range        | Technology      | API          |
|----------------------|-----------------|--------------|
| Hi-PerfxT900xxW-xx   | Fully synthetic | API SN       |
| Hi-PerfxT700xxW-xx   | Synthetic based | API SN       |
| Hi-PerfxT 500 xxW-xx | Premium mineral | API SN or SL |
| Hi-PerfxT300xxW-xx   | Mineral         | API SG or SF |