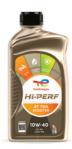

#### Hi-Perf 4T 700 SCOOTER

Viscosity: 10W-40

#### Synthetic based | API SN | JASO MB

Hi-Perf 4T 700 SCOOTER is a synthetic based 4-stroke engine oil specially designed for premium scooters and gearless 2-wheelers. Formulated with Durability Improver technology, it is specially designed to provide continuous performance for all riding conditions. It also improves the engine protection against wear and friction.