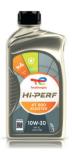

#### Hi-Perf 4T 700 Viscosity: 10W-40

#### Synthetic based | API SN | JASO MA2

Hi-Perf 4T 700 is a synthetic based 4-stroke engine oil specially designed for motorcycles. Formulated with Durability Improver technology, it is specially designed to provide continuous performance for all riding conditions as well as superior protection for transmissions.